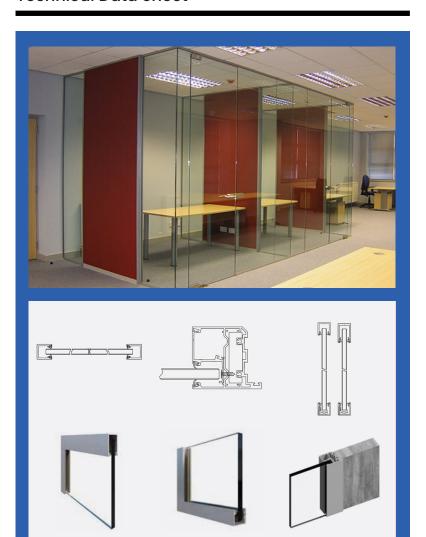

# QUARTZ FRAMELESS GLAZED SYSTEMS

**Technical Data Sheet** 

# **Product Information**

## **Dimensions:**

Height up to 4200mm Track Width 27mm/32mm/100mm Track Height 27mm/50mm

#### **Corners:**

"Dry Joint (90, 135 & T)" Deflection Head: ±12.Smm/±25mm

#### **Profiles & Door Frame:**

<u>Aluminium</u>