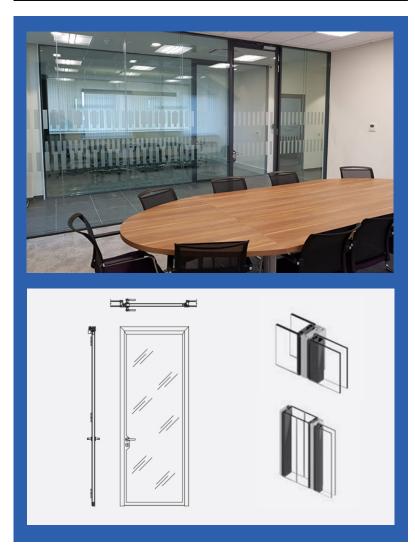

## DGI GLASS DOOR

**Technical Data Sheet** 

### **Product Information**

#### **Dimensions:**

Standard maximum height: 9ft 6in (can be increased with engineering stamp)
Width: 1-3/4"

# **Door Configurations:**Double Glazed Acoustic:

1/4" Glass 1-1/4" Air Cavity 1/4" Glass

# Track and Frame Materials: Aluminum

#### **Finishes:**

Powder Coat Anodized Color options

#### **Hardware:**

Sky 365 standard hardware Custom hardware schedules accommodated

### **Glass Types:**

Tempered
Heat Soaked
Annealed
Ballistic
LCD
Tinted

#### **CAD file**

**Revit file** 

Contact Email. info@thesky365.com Toll Free. 1.800.900.3000

The DGI Double Glazed Acoustic Doors create a feeling of privacy whilst maintaining an unrestricted visual of an open office. With an STC of 43 it is virtually unrivalled in sound performance.